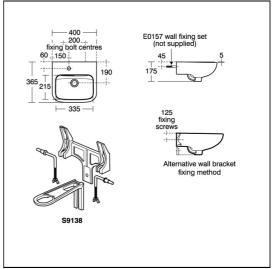

### **OPTIONS**

**S8920** 

| E0062 | Basin fixing set for IPS panels or block walls                                                                                                                                                                                                  |
|-------|-------------------------------------------------------------------------------------------------------------------------------------------------------------------------------------------------------------------------------------------------|
| B8263 | Avon 21 1 hole washbasin mixer , self closing push button, variable temperature control with 15mm female connector flexible hoses on inlets. Flow regulated to 3.7 litres per minute maximum to comply with Water Technology List requirements. |
| B8861 | (TPP1) Avon 21 1 hole washbasin mixer, self closing push button, variable temperature with copper tube inlets. Flow regulated to 4.7 litres per minute maximum.                                                                                 |
| A6698 | (TP6) Contour 21+ 1 hole thermostatic basin mixer, single sequential lever with flexible tails                                                                                                                                                  |
| A6790 | Contour 21+ Outline 1 hole thermostatic basin mixer, single sequential lever with flexible tails                                                                                                                                                |
| S8715 | (WT3) Waste 11/4" waste with bead chain & plug 80mm unslotted tail, screw stay                                                                                                                                                                  |
| S8734 | Waste 1¼" brass swivel plug waste, 80mm unslotted tail                                                                                                                                                                                          |
| S9138 | Bracket concealed with clamps and centre waste support for Portman 21, 40cm washbasins                                                                                                                                                          |

### **Special Notes**

S9138 Bracket for 40cm basins
Recommended fixing heights (floor to front rim);
Nursery use 600mm
Infant use 700mm
Junior use 750mm
Senior/adult use 780-800mm.
Washbasin wall mounted using E015767 wall fixing set or panel mounted using E006267 fixing set