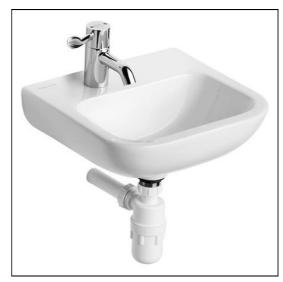

## Portman 21 Washbasin 40cm LH Taphole, No Overflow Or Chainstay Hole

# ILLUSTRATED S2159 (LB G S) Portman 21 washbasin 40cm, 1 left hand taphole no overflow, no chainstay hole E0157 Wall fixing set A6697 (TP6) Contour 21+ 1 hole thermostatic basin mixer, single sequential lever with copper tails S8720 (WT1) Waste 1¼" brass strainer waste, 80mm unslotted tail

# Portman 21 Washbasin 40cm LH Taphole, No Overflow Or Chainstay Hole